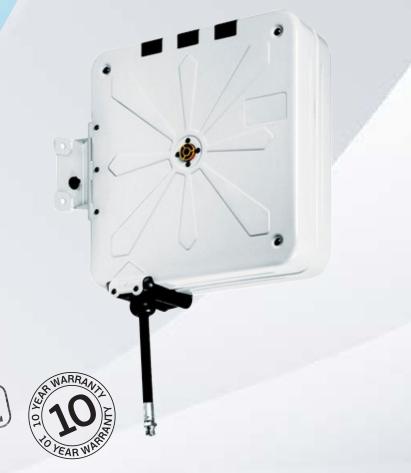

## Features & Benefits

- Unique smooth & trouble-free operation
- Equipped with 0.6m Connection Hose
- Bracket enables easy installation (option of swivel or fixed)
- In position, it can freely turn 55° right and left
- 1/2" BSP (f) inlet & 1/2" BSP (m) outlet connection
- Pressure rating: 20Bar
- Brass Swivel Joint with Viton Seals
- Ideal for automotive and fleet workshops