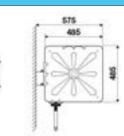

## Features & Benefits

- Unique smooth & trouble-free operation
- Equipped with 0.6m Connection Hose
- Bracket enables easy installation (option of swivel or fixed)
- In position, it can freely turn 55° right and left
- 1/2" BSP (f) inlet & 1/2" BSP (m) outlet connection
- Pressure rating: 20Bar
- Brass Swivel Joint with Viton Seals
- Ideal for automotive and fleet workshops

## Dimensions

| Part No.               | Description                       |
|------------------------|-----------------------------------|
| <b>AF-</b> RA-9440.101 | RAASM 440 Reel 12M X 3/8" ID Hose |
| <b>AF-</b> RA-9440.104 | RAASM 440 Reel 15M X 1/2" ID Hose |