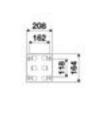

## Dimensions

| Part No.               | Description                       |
|------------------------|-----------------------------------|
| <b>AF-</b> RA-9440.101 | RAASM 440 Reel 12M X 3/8" ID Hose |
| <b>AF-</b> RA-9440.104 | RAASM 440 Reel 15M X 1/2" ID Hose |